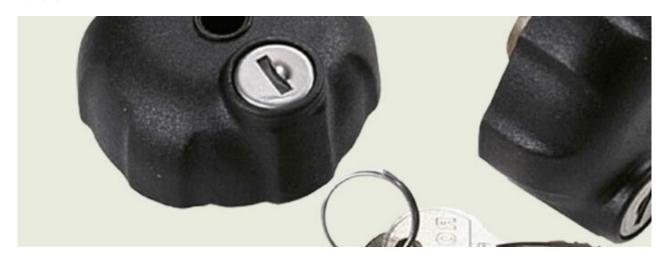

## **LOCKABLE ARM-KIT FOR 3 BIKE CARRIER**

**Art. no:** 330160

Universal Lockable Fixing Arms for 3 bike platform cycle carriers. Each arm is supplied with a locking hand knob enabling safe and secure transportation when carrying 1,2 or 3 bikes. Clamping Jaws rotate for ease of location and are manufactured with soft rubber protectors, which eliminate the risk of damage to your bikes. Arms attach to the Platform Carrier Upright Support tube and the Clamping Jaws will accommodate various bike frames sizes.

## **LOCKABLE ARM-KIT FOR 3 BIKE CARRIER**

**Art. no:** 330160