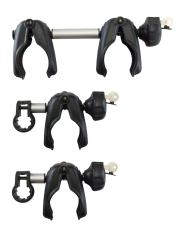

## **LOCKABLE ARM-KIT FOR 3 BIKE CARRIER**

**Art. no:** 330160

Universal Lockable Fixing Arms for 3 bike platform cycle carriers. Each arm is supplied with a locking hand knob enabling safe and secure transportation when carrying 1,2 or 3 bikes. Clamping Jaws rotate for ease of location and are manufactured with soft rubber protectors, which eliminate the risk of damage to your bikes. Arms attach to the Platform Carrier Upright Support tube and the Clamping Jaws will accommodate various bike frames sizes.

## **LOCKABLE ARM-KIT FOR 3 BIKE CARRIER**

**Art. no:** 330160