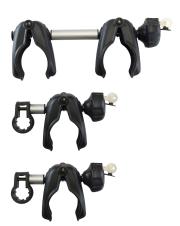

## **LOCKABLE ARM-KIT FOR 3 BIKE CARRIER**

**Art. no:** 330160

Universal Lockable Fixing Arms for 3 bike platform cycle carriers. Each arm is supplied with a locking hand knob enabling safe and secure transportation when carrying 1,2 or 3 bikes. Clamping Jaws rotate for ease of location and are manufactured with soft rubber protectors, which eliminate the risk of damage to your bikes. Arms attach to the Platform Carrier Upright Support tube and the Clamping Jaws will accommodate various bike frames sizes.

## **LOCKABLE ARM-KIT FOR 3 BIKE CARRIER**

**Art. no:** 330160