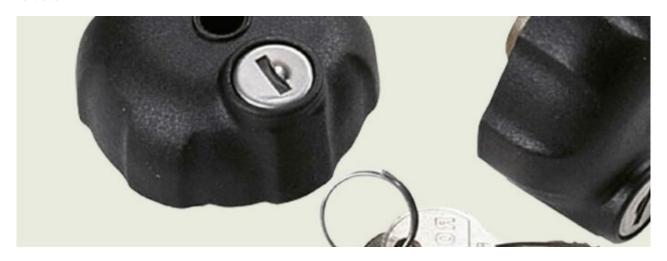

## **LOCKABLE ARM-KIT FOR 3 BIKE CARRIER**

**Art. no:** 330160

Universal Lockable Fixing Arms for 3 bike platform cycle carriers. Each arm is supplied with a locking hand knob enabling safe and secure transportation when carrying 1,2 or 3 bikes. Clamping Jaws rotate for ease of location and are manufactured with soft rubber protectors, which eliminate the risk of damage to your bikes. Arms attach to the Platform Carrier Upright Support tube and the Clamping Jaws will accommodate various bike frames sizes.

## **LOCKABLE ARM-KIT FOR 3 BIKE CARRIER**

**Art. no:** 330160