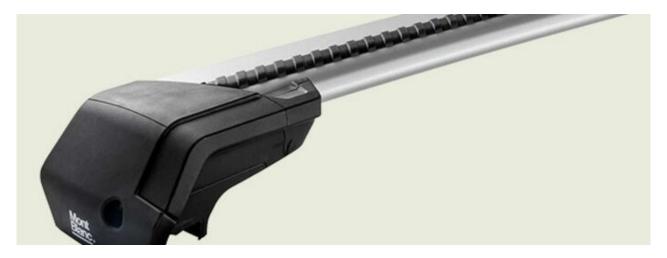

## **ACTIVA STEEL ROOF BAR 125**

**Art. no:** 230120

- Compatible with most brands of roof boxes, cycle carriers and other roof bar accessories -Includes 4 locks with matching keys -Pre, assembled, tools included -Attaches to factory fitted roof rails -Formerly: ACTIVA