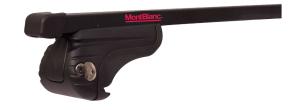

## **ACTIVA STEEL ROOF BAR 125**

**Art. no:** 230120

- Compatible with most brands of roof boxes, cycle carriers and other roof bar accessories -Includes 4 locks with matching keys -Pre, assembled, tools included -Attaches to factory fitted roof rails -Formerly: ACTIVA