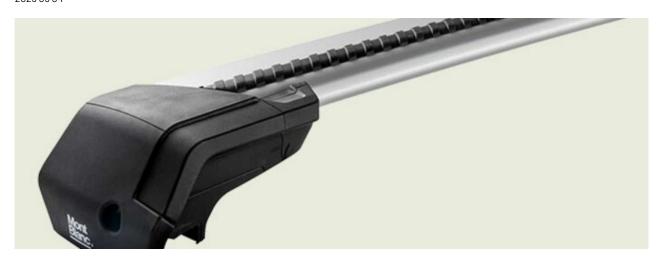

## MONT BLANC XPLORE - BLACK EDITION ALUMINIUM ROOF BAR 6617

**Art. no:** 776617

Pair of 112cm aluminium roof bars with T-tracks. T-tracks allow accessories such as roof boxes, bike carriers, ski carriers etc. to be slid into place and the full length of the bar can be used to mount multiple accessories. Compatible with most brands of roof boxes, cycle carriers and other roof bar accessories with T-track fittings. Combines with foot unit.

## MONT BLANC XPLORE - BLACK EDITION ALUMINIUM ROOF BAR 6617

**Art. no:** 776617