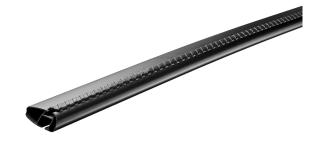

## MONT BLANC XPLORE - BLACK EDITION ALUMINIUM ROOF BAR 6617

**Art. no:** 776617

Pair of 112cm aluminium roof bars with T-tracks. T-tracks allow accessories such as roof boxes, bike carriers, ski carriers etc. to be slid into place and the full length of the bar can be used to mount multiple accessories. Compatible with most brands of roof boxes, cycle carriers and other roof bar accessories with T-track fittings. Combines with foot unit.

## MONT BLANC XPLORE - BLACK EDITION ALUMINIUM ROOF BAR 6617

**Art. no:** 776617