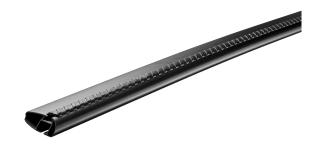

## MONT BLANC XPLORE - BLACK EDITION ALUMINIUM ROOF BAR 6617

**Art. no:** 776617

Pair of 112cm aluminium roof bars with T-tracks. T-tracks allow accessories such as roof boxes, bike carriers, ski carriers etc. to be slid into place and the full length of the bar can be used to mount multiple accessories. Compatible with most brands of roof boxes, cycle carriers and other roof bar accessories with T-track fittings. Combines with foot unit.