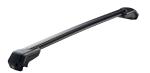

## MONT BLANC XPLORE - BLACK EDITION ALUMINIUM ROOF BAR 6617

**Art. no:** 776617

Pair of 112cm aluminium roof bars with T-tracks. T-tracks allow accessories such as roof boxes, bike carriers, ski carriers etc. to be slid into place and the full length of the bar can be used to mount multiple accessories. Compatible with most brands of roof boxes, cycle carriers and other roof bar accessories with T-track fittings. Combines with foot unit.