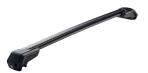

## MONT BLANC XPLORE - BLACK EDITION ALUMINIUM ROOF BAR 6616

**Art. no:** 776616

One 112cm and one 106cm aluminium roof bar with T-tracks. T-tracks allow accessories such as roof boxes, bike carriers, ski carriers etc. to be slid into place and the full length of the bar can be used to mount multiple accessories. Compatible with most brands of roof boxes, cycle carriers and other roof bar accessories with T-track fittings. Combines with foot unit.

## MONT BLANC XPLORE - BLACK EDITION ALUMINIUM ROOF BAR 6616

**Art. no:** 776616