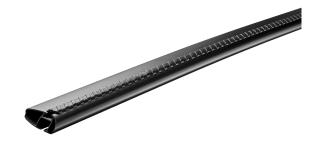

## MONT BLANC XPLORE - BLACK EDITION ALUMINIUM ROOF BAR 6616

**Art. no:** 776616

One 112cm and one 106cm aluminium roof bar with T-tracks. T-tracks allow accessories such as roof boxes, bike carriers, ski carriers etc. to be slid into place and the full length of the bar can be used to mount multiple accessories. Compatible with most brands of roof boxes, cycle carriers and other roof bar accessories with T-track fittings. Combines with foot unit.