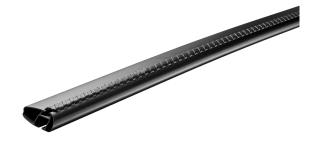

## MONT BLANC XPLORE - BLACK EDITION ALUMINIUM ROOF BAR 6616

**Art. no:** 776616

One 112cm and one 106cm aluminium roof bar with T-tracks. T-tracks allow accessories such as roof boxes, bike carriers, ski carriers etc. to be slid into place and the full length of the bar can be used to mount multiple accessories. Compatible with most brands of roof boxes, cycle carriers and other roof bar accessories with T-track fittings. Combines with foot unit.

## MONT BLANC XPLORE - BLACK EDITION ALUMINIUM ROOF BAR 6616

**Art. no:** 776616