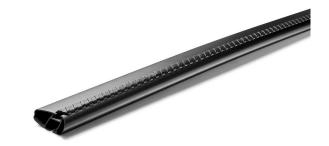

## Mont Blanc Xplore - Black Edition Aluminium roof bar 6615

Art. no: 776615

Pair of 106cm aluminium roof bars with T-tracks. T-tracks allow accessories such as roof boxes, bike carriers, ski carriers etc. to be slid into place and the full length of the bar can be used to mount multiple accessories. Compatible with most brands of roof boxes, cycle carriers and other roof bar accessories with T -track fittings. Combines with foot unit.

## Mont Blanc Xplore - Black Edition Aluminium roof bar 6615

Art. no: 776615