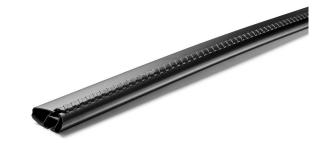

## Mont Blanc Xplore - Black Edition Aluminium roof bar 6615

Art. no: 776615

Pair of 106cm aluminium roof bars with T-tracks. T-tracks allow accessories such as roof boxes, bike carriers, ski carriers etc. to be slid into place and the full length of the bar can be used to mount multiple accessories. Compatible with most brands of roof boxes, cycle carriers and other roof bar accessories with T -track fittings. Combines with foot unit.

## Mont Blanc Xplore - Black Edition Aluminium roof bar 6615

Art. no: 776615