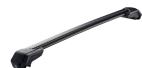

## Mont Blanc Xplore - Black Edition Aluminium roof bar 6615

Art. no: 776615

Pair of 106cm aluminium roof bars with T-tracks. T-tracks allow accessories such as roof boxes, bike carriers, ski carriers etc. to be slid into place and the full length of the bar can be used to mount multiple accessories. Compatible with most brands of roof boxes, cycle carriers and other roof bar accessories with T -track fittings. Combines with foot unit.

## Mont Blanc Xplore - Black Edition Aluminium roof bar 6615

Art. no: 776615