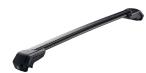

## Mont Blanc Xplore - Black Edition Aluminium roof bar 6615

Art. no: 776615

Pair of 106cm aluminium roof bars with T-tracks. T-tracks allow accessories such as roof boxes, bike carriers, ski carriers etc. to be slid into place and the full length of the bar can be used to mount multiple accessories. Compatible with most brands of roof boxes, cycle carriers and other roof bar accessories with T -track fittings. Combines with foot unit.

## Mont Blanc Xplore - Black Edition Aluminium roof bar 6615

Art. no: 776615