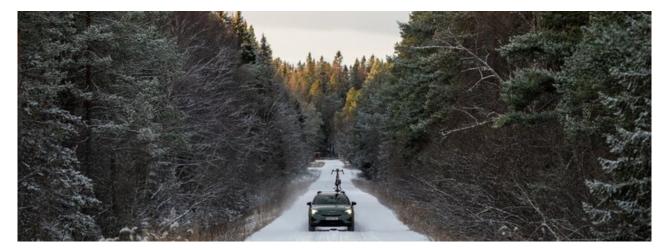

## Mont Blanc Xplore - Black Edition Aluminium roof bar 6615

Art. no: 776615

Pair of 106cm aluminium roof bars with T-tracks. T-tracks allow accessories such as roof boxes, bike carriers, ski carriers etc. to be slid into place and the full length of the bar can be used to mount multiple accessories. Compatible with most brands of roof boxes, cycle carriers and other roof bar accessories with T -track fittings. Combines with foot unit.

## Mont Blanc Xplore - Black Edition Aluminium roof bar 6615

Art. no: 776615