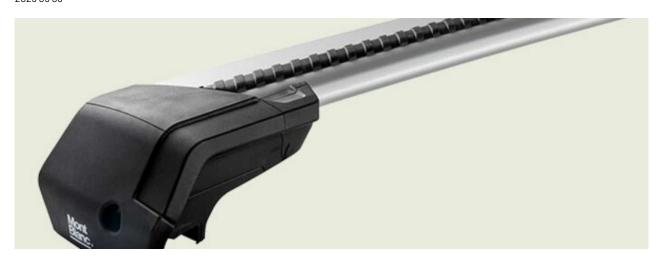

## MONT BLANC XPLORE - BLACK EDITION ALUMINIUM ROOF BAR 6614

**Art. no:** 776614

One 106cm and one 99cm aluminium roof bar with T-tracks .T-tracks allow accessories such as roof boxes, bike carriers, ski carriers etc. to be slid into place and the full length of the bar can be used to mount multiple accessories. Compatible with most brands of roof boxes, cycle carriers and other roof bar accessories with T-track fittings. Combines with foot unit.

## MONT BLANC XPLORE - BLACK EDITION ALUMINIUM ROOF BAR 6614

**Art. no:** 776614