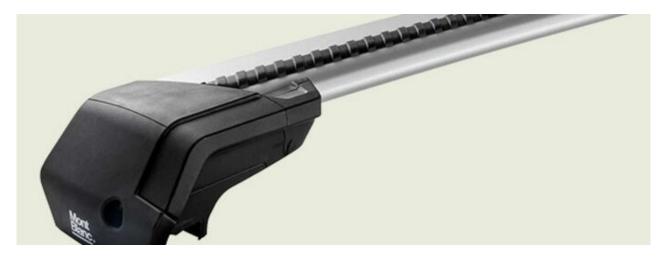

## MONT BLANC XPLORE - BLACK EDITION ALUMINIUM ROOF BAR 6614

**Art. no:** 776614

One 106cm and one 99cm aluminium roof bar with T-tracks .T-tracks allow accessories such as roof boxes, bike carriers, ski carriers etc. to be slid into place and the full length of the bar can be used to mount multiple accessories. Compatible with most brands of roof boxes, cycle carriers and other roof bar accessories with T-track fittings. Combines with foot unit.