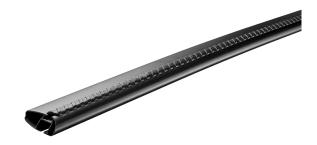

## MONT BLANC XPLORE - BLACK EDITION ALUMINIUM ROOF BAR 6614

**Art. no:** 776614

One 106cm and one 99cm aluminium roof bar with T-tracks .T-tracks allow accessories such as roof boxes, bike carriers, ski carriers etc. to be slid into place and the full length of the bar can be used to mount multiple accessories. Compatible with most brands of roof boxes, cycle carriers and other roof bar accessories with T-track fittings. Combines with foot unit.