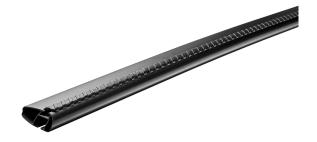

## MONT BLANC XPLORE - BLACK EDITION ALUMINIUM ROOF BAR 6614

**Art. no:** 776614

One 106cm and one 99cm aluminium roof bar with T-tracks .T-tracks allow accessories such as roof boxes, bike carriers, ski carriers etc. to be slid into place and the full length of the bar can be used to mount multiple accessories. Compatible with most brands of roof boxes, cycle carriers and other roof bar accessories with T-track fittings. Combines with foot unit.