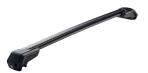

## MONT BLANC XPLORE - BLACK EDITION ALUMINIUM ROOF BAR 6614

**Art. no:** 776614

One 106cm and one 99cm aluminium roof bar with T-tracks .T-tracks allow accessories such as roof boxes, bike carriers, ski carriers etc. to be slid into place and the full length of the bar can be used to mount multiple accessories. Compatible with most brands of roof boxes, cycle carriers and other roof bar accessories with T-track fittings. Combines with foot unit.