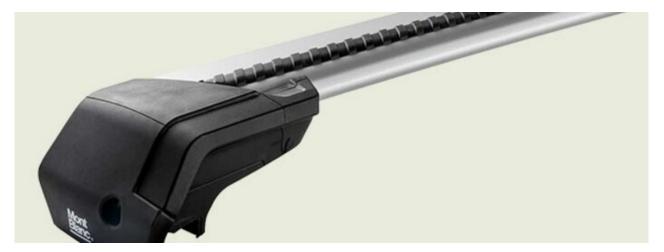

## **MONT BLANC XPLORE - BLACK EDITION ALUMINIUM ROOF BAR 6613**

Art. no: 776613

Pair of 99cm aluminium roof bars with T-tracks.- Ttracks allow accessories such as roof boxes, bike carriers, ski carriers etc. to be slid into place and the full length of the bar can be used to mount multiple accessories. Compatible with most brands of roof boxes, cycle carriers and other roof bar accessories with T -track fittings. Combines with foot unit.

## **MONT BLANC XPLORE - BLACK EDITION ALUMINIUM ROOF BAR 6613**

Art. no: 776613