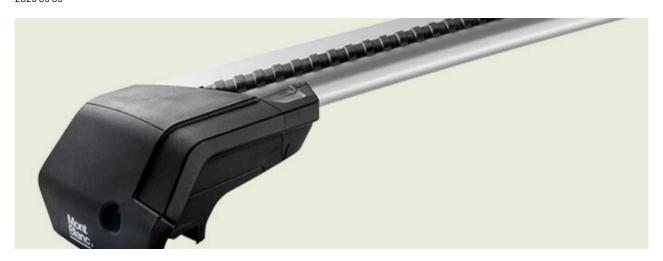

## MONT BLANC XPLORE - BLACK EDITION ALUMINIUM ROOF BAR 6612

**Art. no:** 776612

One 99cm and one 92cm aluminium roof bar with T-tracks. T-tracks allow accessories such as roof boxes, bike carriers, ski carriers etc. to be slid into place and the full length of the bar can be used to mount multiple accessories. Compatible with most brands of roof boxes, cycle carriers and other roof bar accessories with T-track fittings. Combines with foot unit.

## MONT BLANC XPLORE - BLACK EDITION ALUMINIUM ROOF BAR 6612

**Art. no:** 776612