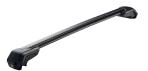

## MONT BLANC XPLORE - BLACK EDITION ALUMINIUM ROOF BAR 6612

**Art. no:** 776612

One 99cm and one 92cm aluminium roof bar with T-tracks. T-tracks allow accessories such as roof boxes, bike carriers, ski carriers etc. to be slid into place and the full length of the bar can be used to mount multiple accessories. Compatible with most brands of roof boxes, cycle carriers and other roof bar accessories with T-track fittings. Combines with foot unit.

## MONT BLANC XPLORE - BLACK EDITION ALUMINIUM ROOF BAR 6612

**Art. no:** 776612