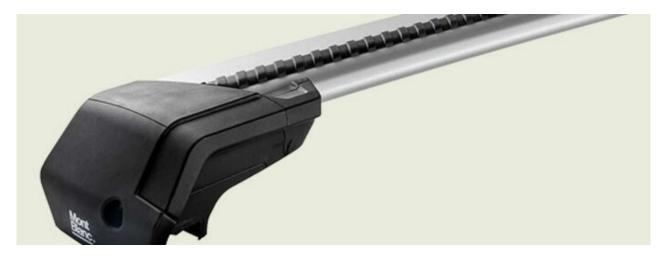

## MONT BLANC XPLORE - BLACK EDITION ALUMINIUM ROOF BAR 6612

**Art. no:** 776612

One 99cm and one 92cm aluminium roof bar with T-tracks. T-tracks allow accessories such as roof boxes, bike carriers, ski carriers etc. to be slid into place and the full length of the bar can be used to mount multiple accessories. Compatible with most brands of roof boxes, cycle carriers and other roof bar accessories with T-track fittings. Combines with foot unit.