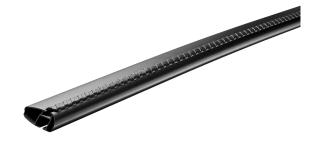

## MONT BLANC XPLORE - BLACK EDITION ALUMINIUM ROOF BAR 6612

**Art. no:** 776612

One 99cm and one 92cm aluminium roof bar with T-tracks. T-tracks allow accessories such as roof boxes, bike carriers, ski carriers etc. to be slid into place and the full length of the bar can be used to mount multiple accessories. Compatible with most brands of roof boxes, cycle carriers and other roof bar accessories with T-track fittings. Combines with foot unit.

## MONT BLANC XPLORE - BLACK EDITION ALUMINIUM ROOF BAR 6612

**Art. no:** 776612