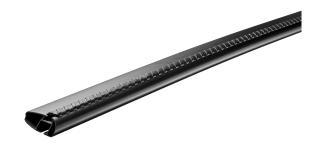

## MONT BLANC XPLORE - BLACK EDITION ALUMINIUM ROOF BAR 6612

**Art. no:** 776612

One 99cm and one 92cm aluminium roof bar with T-tracks. T-tracks allow accessories such as roof boxes, bike carriers, ski carriers etc. to be slid into place and the full length of the bar can be used to mount multiple accessories. Compatible with most brands of roof boxes, cycle carriers and other roof bar accessories with T-track fittings. Combines with foot unit.