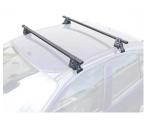

## Supra steel roof bar 11

Art. no: 229090

- Fully assembled -Pair of steel roof bars -Compatible with most brands of roof boxes, cycle carriers and other roof bar accessories -Over 4 million sold worldwide -Formerly, Supra

## **Specifications**

| Article number           | 229090       |
|--------------------------|--------------|
| Bar length (cm)          | 128          |
| Colour                   | Black        |
| Cross section            | Square       |
| Cross section dimensions | 30x20        |
| Fits steel bars          | No           |
| Load capacity, max (kg)  | 75           |
| Load capacity, min (kg)  | 60           |
| Locks                    | No           |
| Net weight (kg)          | 5.505        |
| Pack size, mm            | 190x170x1294 |
| Preassembled             | Yes          |
| Roof type                | Normal roof  |
| Tools included           | Yes          |
| Tools required           | Yes          |
| Warranty, years          | 3            |