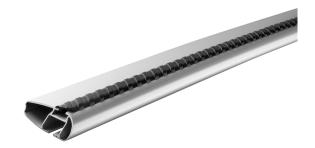

## **MONT BLANC XPLORE ALUMINIUM ROOF BAR 6607**

Art. no: 776607

Pair of 112cm aluminium roof bars with T-tracks. T-tracks allow accessories such as roof boxes, bike carriers, ski carriers etc. to be slid into place and the full length of the bar can be used to mount multiple accessories. Compatible with most brands of roof boxes, cycle carriers and other roof bar accessories with T-track fittings. Combines with foot unit.

## **MONT BLANC XPLORE ALUMINIUM ROOF BAR 6607**

Art. no: 776607