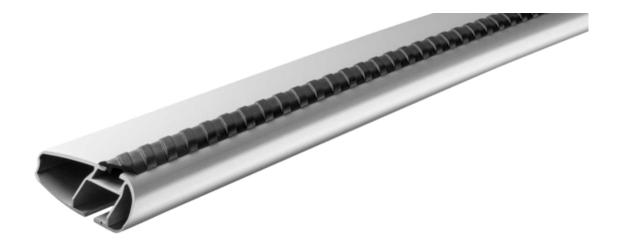

## **MONT BLANC XPLORE ALUMINIUM ROOF BAR 6607**

Art. no: 776607

Pair of 112cm aluminium roof bars with T-tracks. T-tracks allow accessories such as roof boxes, bike carriers, ski carriers etc. to be slid into place and the full length of the bar can be used to mount multiple accessories. Compatible with most brands of roof boxes, cycle carriers and other roof bar accessories with T-track fittings. Combines with foot unit.

## **MONT BLANC XPLORE ALUMINIUM ROOF BAR 6607**

Art. no: 776607