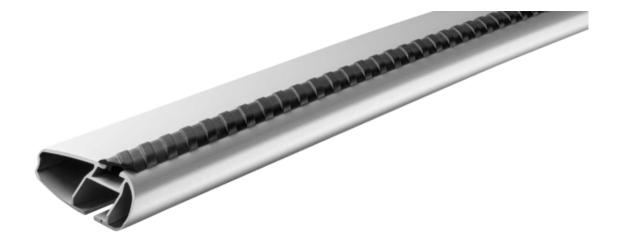

## **MONT BLANC XPLORE ALUMINIUM ROOF BAR 6607**

Art. no: 776607

Pair of 112cm aluminium roof bars with T-tracks. T-tracks allow accessories such as roof boxes, bike carriers, ski carriers etc. to be slid into place and the full length of the bar can be used to mount multiple accessories. Compatible with most brands of roof boxes, cycle carriers and other roof bar accessories with T-track fittings. Combines with foot unit.