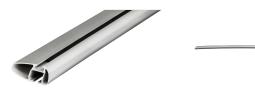

## **MONT BLANC XPLORE ALUMINIUM ROOF BAR 6607**

Art. no: 776607

Pair of 112cm aluminium roof bars with T-tracks. T-tracks allow accessories such as roof boxes, bike carriers, ski carriers etc. to be slid into place and the full length of the bar can be used to mount multiple accessories. Compatible with most brands of roof boxes, cycle carriers and other roof bar accessories with T-track fittings. Combines with foot unit.