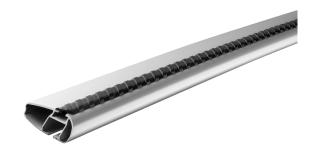

## **MONT BLANC XPLORE ALUMINIUM ROOF BAR 6606**

**Art. no:** 776606

One 112cm and one 106cm aluminium roof bar with T-tracks. T-tracks allow accessories such as roof boxes, bike carriers, ski carriers etc. to be slid into place and the full length of the bar can be used to mount multiple accessories. Compatible with most brands of roof boxes, cycle carriers and other roof bar accessories with T-track fittings. Combines with foot unit.