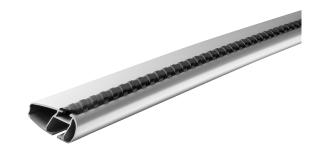

## **MONT BLANC XPLORE ALUMINIUM ROOF BAR 6606**

**Art. no:** 776606

One 112cm and one 106cm aluminium roof bar with T-tracks. T-tracks allow accessories such as roof boxes, bike carriers, ski carriers etc. to be slid into place and the full length of the bar can be used to mount multiple accessories. Compatible with most brands of roof boxes, cycle carriers and other roof bar accessories with T-track fittings. Combines with foot unit.