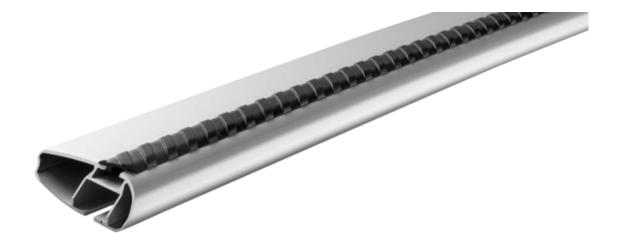

## **MONT BLANC XPLORE ALUMINIUM ROOF BAR 6606**

**Art. no:** 776606

One 112cm and one 106cm aluminium roof bar with T-tracks. T-tracks allow accessories such as roof boxes, bike carriers, ski carriers etc. to be slid into place and the full length of the bar can be used to mount multiple accessories. Compatible with most brands of roof boxes, cycle carriers and other roof bar accessories with T-track fittings. Combines with foot unit.