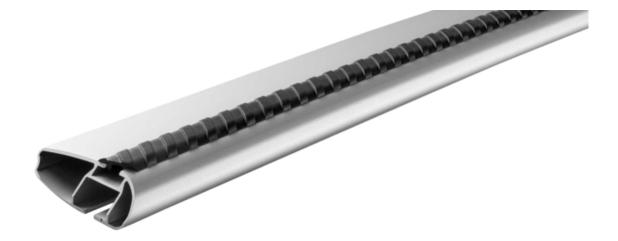

## **MONT BLANC XPLORE ALUMINIUM ROOF BAR 6606**

**Art. no:** 776606

One 112cm and one 106cm aluminium roof bar with T-tracks. T-tracks allow accessories such as roof boxes, bike carriers, ski carriers etc. to be slid into place and the full length of the bar can be used to mount multiple accessories. Compatible with most brands of roof boxes, cycle carriers and other roof bar accessories with T-track fittings. Combines with foot unit.