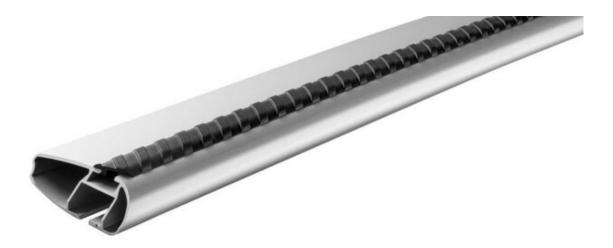

## Mont Blanc Xplore Aluminium roof bar 6605

Art. no: 776605

Pair of 106cm aluminium roof bars with T-tracks. T-tracks allow accessories such as roof boxes, bike carriers, ski carriers etc. to be slid into place and the full length of the bar can be used to mount multiple accessories. Compatible with most brands of roof boxes, cycle carriers and other roof bar accessories with T -track fittings. Combines with foot unit.