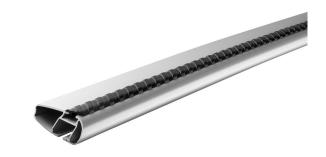

## Mont Blanc Xplore Aluminium roof bar 6605

Art. no: 776605

Pair of 106cm aluminium roof bars with T-tracks. T-tracks allow accessories such as roof boxes, bike carriers, ski carriers etc. to be slid into place and the full length of the bar can be used to mount multiple accessories. Compatible with most brands of roof boxes, cycle carriers and other roof bar accessories with T -track fittings. Combines with foot unit.

## Mont Blanc Xplore Aluminium roof bar 6605

Art. no: 776605