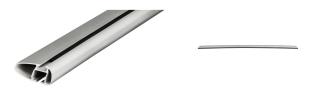

## Mont Blanc Xplore Aluminium roof bar 6605

Art. no: 776605

Pair of 106cm aluminium roof bars with T-tracks. T-tracks allow accessories such as roof boxes, bike carriers, ski carriers etc. to be slid into place and the full length of the bar can be used to mount multiple accessories. Compatible with most brands of roof boxes, cycle carriers and other roof bar accessories with T -track fittings. Combines with foot unit.