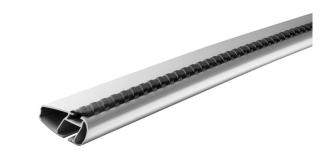

## Mont Blanc Xplore Aluminium roof bar 6605

Art. no: 776605

Pair of 106cm aluminium roof bars with T-tracks. T-tracks allow accessories such as roof boxes, bike carriers, ski carriers etc. to be slid into place and the full length of the bar can be used to mount multiple accessories. Compatible with most brands of roof boxes, cycle carriers and other roof bar accessories with T -track fittings. Combines with foot unit.