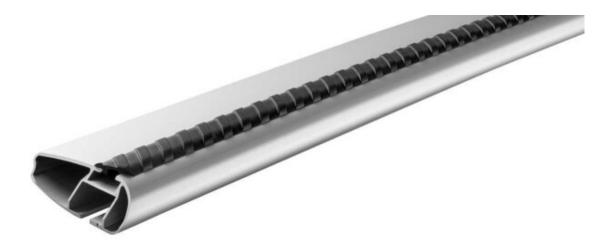

## Mont Blanc Xplore Aluminium roof bar 6605

Art. no: 776605

Pair of 106cm aluminium roof bars with T-tracks. T-tracks allow accessories such as roof boxes, bike carriers, ski carriers etc. to be slid into place and the full length of the bar can be used to mount multiple accessories. Compatible with most brands of roof boxes, cycle carriers and other roof bar accessories with T -track fittings. Combines with foot unit.

## Mont Blanc Xplore Aluminium roof bar 6605

Art. no: 776605