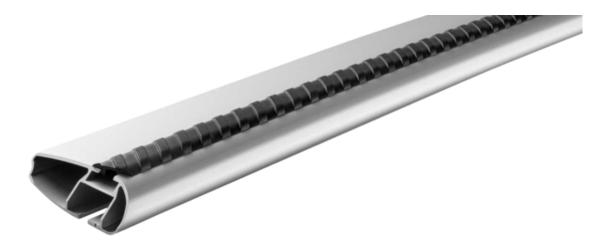

## **MONT BLANC XPLORE ALUMINIUM ROOF BAR 6603**

Art. no: 776603

Pair of 99cm aluminium roof bars with T-tracks.- Ttracks allow accessories such as roof boxes, bike carriers, ski carriers etc. to be slid into place and the full length of the bar can be used to mount multiple accessories. Compatible with most brands of roof boxes, cycle carriers and other roof bar accessories with T -track fittings. Combines with foot unit.