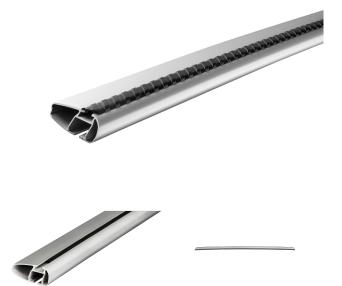

## **MONT BLANC XPLORE ALUMINIUM ROOF BAR 6603**

Art. no: 776603

Pair of 99cm aluminium roof bars with T-tracks.- Ttracks allow accessories such as roof boxes, bike carriers, ski carriers etc. to be slid into place and the full length of the bar can be used to mount multiple accessories. Compatible with most brands of roof boxes, cycle carriers and other roof bar accessories with T -track fittings. Combines with foot unit.