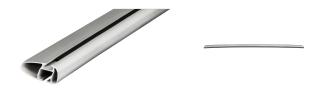

## **MONT BLANC XPLORE ALUMINIUM ROOF BAR 6603**

Art. no: 776603

Pair of 99cm aluminium roof bars with T-tracks.- Ttracks allow accessories such as roof boxes, bike carriers, ski carriers etc. to be slid into place and the full length of the bar can be used to mount multiple accessories. Compatible with most brands of roof boxes, cycle carriers and other roof bar accessories with T -track fittings. Combines with foot unit.