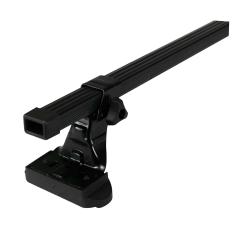

## **SUPRA STEEL ROOF BAR 10**

Art. no: 229080

 Fully assembled -Pair of steel roof bars -Compatible with most brands of roof boxes, cycle carriers and other roof bar accessories -Over 4 million sold worldwide -Formerly, Supra

| Article number           | 229080        |
|--------------------------|---------------|
| Bar length (cm)          | 116           |
| Colour                   | Black         |
| Cross section            | Square        |
| Cross section dimensions | 30x20         |
| Fits steel bars          | No            |
| Load capacity, max (kg)  | 75            |
| Locks                    | No            |
| Net weight (kg)          | 5.105         |
| Pack size, mm            | 190×160×1173  |
| Preassembled             | Yes           |
| Roof type                | Without rails |
| Tools included           | Yes           |
| Tools required           | 1             |
| Warranty, years          | 3             |