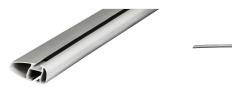

## **MONT BLANC XPLORE ALUMINIUM ROOF BAR 6601**

**Art. no:** 776601

Pair of 92cm aluminium roof bars with T-tracks. Ttracks allow accessories such as roof boxes, bike carriers, ski carriers etc. to be slid into place and the full length of the bar can be used to mount multiple accessories. Compatible with most brands of roof boxes, cycle carriers and other roof bar accessories with T -track fittings. Combines with foot unit.