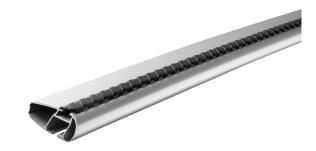

## **MONT BLANC XPLORE ALUMINIUM ROOF BAR 6601**

**Art. no:** 776601

Pair of 92cm aluminium roof bars with T-tracks. Ttracks allow accessories such as roof boxes, bike carriers, ski carriers etc. to be slid into place and the full length of the bar can be used to mount multiple accessories. Compatible with most brands of roof boxes, cycle carriers and other roof bar accessories with T -track fittings. Combines with foot unit.