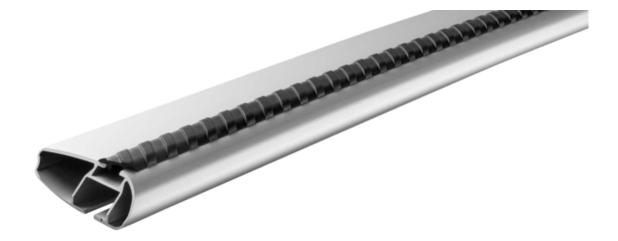

## **MONT BLANC XPLORE ALUMINIUM ROOF BAR 6601**

**Art. no:** 776601

Pair of 92cm aluminium roof bars with T-tracks. Ttracks allow accessories such as roof boxes, bike carriers, ski carriers etc. to be slid into place and the full length of the bar can be used to mount multiple accessories. Compatible with most brands of roof boxes, cycle carriers and other roof bar accessories with T -track fittings. Combines with foot unit.