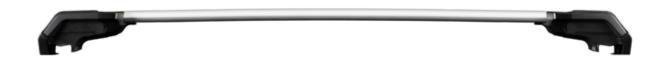

## **XPLORE READY FIT ROOF RACK RFX205**

**Art. no:** 748205

Pair of fully assembled aluminium roof bars, ready to fit straight from the box. Compatible with most brands of roof boxes, cycle carriers and other roof bar accessories. Includes 4 locks with matching keys.

Attaches to factory fitted integrated/ flush roof rails. No tools required.

| Article number          | 748205           |
|-------------------------|------------------|
| Bar length (cm)         | 106 / 106        |
| City crash tested       | Yes              |
| Colour                  | Silver           |
| Cross section           | Aerodynamic      |
| Easy go                 | Yes              |
| Fits steel bars         | No               |
| Height of foot          | 95               |
| Load capacity, max (kg) | 100              |
| Locks                   | Included         |
| Preassembled            | Yes              |
| Roof type               | Integrated rails |
| Tools included          | No               |
| Warranty, years         | 5                |
| Country of Manufacture  | Romania          |