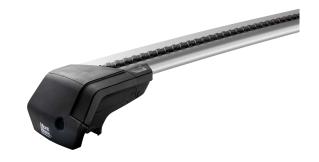

## **XPLORE READY FIT ROOF RACK RFX205**

**Art. no:** 748205

Pair of fully assembled aluminium roof bars, ready to fit straight from the box. Compatible with most brands of roof boxes, cycle carriers and other roof bar accessories. Includes 4 locks with matching keys.

Attaches to factory fitted integrated/ flush roof rails. No tools required.

| Article number          | 748205           |
|-------------------------|------------------|
| Bar length (cm)         | 106 / 106        |
| City crash tested       | Yes              |
| Colour                  | Silver           |
| Cross section           | Aerodynamic      |
| Easy go                 | Yes              |
| Fits steel bars         | No               |
| Height of foot          | 95               |
| Load capacity, max (kg) | 100              |
| Locks                   | Included         |
| Preassembled            | Yes              |
| Roof type               | Integrated rails |
| Tools included          | No               |
| Warranty, years         | 5                |
| Country of Manufacture  | Romania          |