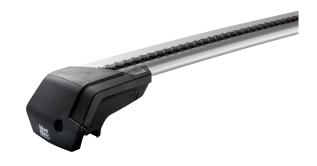

## **XPLORE READY FIT ROOF RACK RFX204**

Art. no: 748204

Pair of fully assembled aluminium roof bars, ready to fit straight from the box. Compatible with most brands of roof boxes, cycle carriers and other roof bar accessories. Includes 4 locks with matching keys.

Attaches to factory fitted integrated/ flush roof rails. No tools required.

| Article number          | 748204           |
|-------------------------|------------------|
| Bar length (cm)         | 112 / 106        |
| City crash tested       | Yes              |
| Colour                  | Silver           |
| Cross section           | Aerodynamic      |
| Easy go                 | Yes              |
| Fits steel bars         | No               |
| Height of foot          | 95               |
| Load capacity, max (kg) | 100              |
| Locks                   | Included         |
| Preassembled            | Yes              |
| Roof type               | Integrated rails |
| Tools included          | No               |
| Warranty, years         | 5                |
| Country of Manufacture  | Romania          |