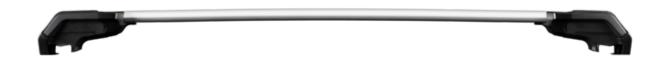

## **XPLORE READY FIT ROOF RACK RFX204**

Art. no: 748204

Pair of fully assembled aluminium roof bars, ready to fit straight from the box. Compatible with most brands of roof boxes, cycle carriers and other roof bar accessories. Includes 4 locks with matching keys.

Attaches to factory fitted integrated/ flush roof rails. No tools required.

| Article number          | 748204           |
|-------------------------|------------------|
| Bar length (cm)         | 112 / 106        |
| City crash tested       | Yes              |
| Colour                  | Silver           |
| Cross section           | Aerodynamic      |
| Easy go                 | Yes              |
| Fits steel bars         | No               |
| Height of foot          | 95               |
| Load capacity, max (kg) | 100              |
| Locks                   | Included         |
| Preassembled            | Yes              |
| Roof type               | Integrated rails |
| Tools included          | No               |
| Warranty, years         | 5                |
| Country of Manufacture  | Romania          |