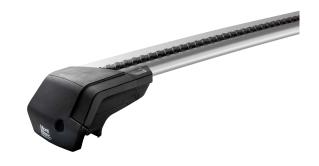

## **XPLORE READY FIT ROOF RACK RFX203**

**Art. no:** 748203

Pair of fully assembled aluminium roof bars, ready to fit straight from the box. Compatible with most brands of roof boxes, cycle carriers and other roof bar accessories. Includes 4 locks with matching keys.

Attaches to factory fitted integrated/ flush roof rails. No tools required.

| Article number          | 748203           |
|-------------------------|------------------|
| Bar length (cm)         | 106 / 99         |
| City crash tested       | Yes              |
| Colour                  | Silver           |
| Cross section           | Aerodynamic      |
| Easy go                 | Yes              |
| Fits steel bars         | No               |
| Height of foot          | 95               |
| Load capacity, max (kg) | 100              |
| Locks                   | Included         |
| Preassembled            | Yes              |
| Roof type               | Integrated rails |
| Tools included          | No               |
| Warranty, years         | 5                |
| Country of Manufacture  | Romania          |