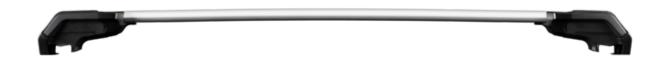

## **XPLORE READY FIT ROOF RACK RFX203**

**Art. no:** 748203

Pair of fully assembled aluminium roof bars, ready to fit straight from the box. Compatible with most brands of roof boxes, cycle carriers and other roof bar accessories. Includes 4 locks with matching keys.

Attaches to factory fitted integrated/ flush roof rails. No tools required.

| Article number          | 748203           |
|-------------------------|------------------|
| Bar length (cm)         | 106 / 99         |
| City crash tested       | Yes              |
| Colour                  | Silver           |
| Cross section           | Aerodynamic      |
| Easy go                 | Yes              |
| Fits steel bars         | No               |
| Height of foot          | 95               |
| Load capacity, max (kg) | 100              |
| Locks                   | Included         |
| Preassembled            | Yes              |
| Roof type               | Integrated rails |
| Tools included          | No               |
| Warranty, years         | 5                |
| Country of Manufacture  | Romania          |