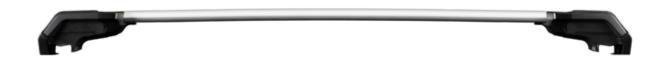

## **XPLORE READY FIT ROOF RACK RFX202**

**Art. no:** 748202

Pair of fully assembled aluminium roof bars, ready to fit straight from the box. Compatible with most brands of roof boxes, cycle carriers and other roof bar accessories. Includes 4 locks with matching keys.

Attaches to factory fitted integrated/ flush roof rails. No tools required.

| Article number          | 748202           |
|-------------------------|------------------|
| Bar length (cm)         | 99/92            |
| City crash tested       | Yes              |
| Colour                  | Silver           |
| Cross section           | Aerodynamic      |
| Easy go                 | Yes              |
| Fits steel bars         | No               |
| Height of foot          | 95               |
| Load capacity, max (kg) | 100              |
| Locks                   | Included         |
| Preassembled            | Yes              |
| Roof type               | Integrated rails |
| Tools included          | No               |
| Warranty, years         | 5                |
| Country of Manufacture  | Romania          |