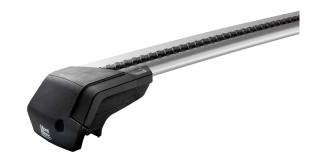

## **XPLORE READY FIT ROOF RACK RFX202**

**Art. no:** 748202

Pair of fully assembled aluminium roof bars, ready to fit straight from the box. Compatible with most brands of roof boxes, cycle carriers and other roof bar accessories. Includes 4 locks with matching keys.

Attaches to factory fitted integrated/ flush roof rails. No tools required.

| Article number          | 748202           |
|-------------------------|------------------|
| Bar length (cm)         | 99/92            |
| City crash tested       | Yes              |
| Colour                  | Silver           |
| Cross section           | Aerodynamic      |
| Easy go                 | Yes              |
| Fits steel bars         | No               |
| Height of foot          | 95               |
| Load capacity, max (kg) | 100              |
| Locks                   | Included         |
| Preassembled            | Yes              |
| Roof type               | Integrated rails |
| Tools included          | No               |
| Warranty, years         | 5                |
| Country of Manufacture  | Romania          |