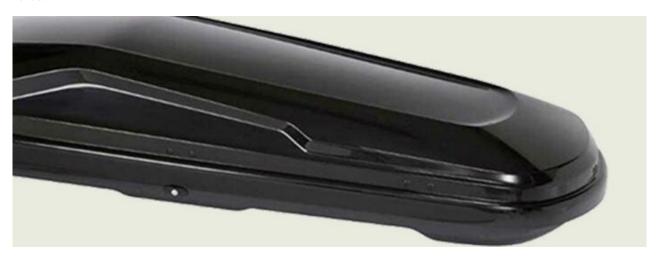

## **CARGO ROOF BOX 450**

**Art. no:** 731926

420 litre roof box. Safety locking system ensures that the key can not be removed until the box is locked. Straps included for securing luggage inside the box. Made from UV resistant ABS plastic to help maintain the colour of your box.