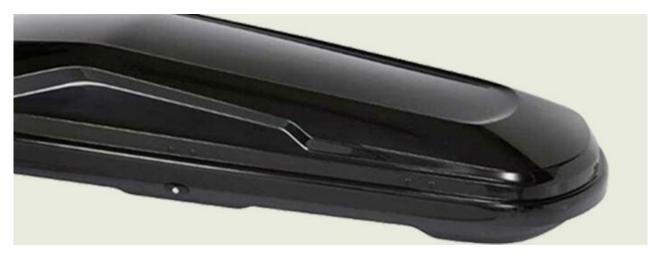

## **CARGO ROOF BOX 380**

Art. no: 731916

350 litre roof box. Safety locking system ensures that the key can not be removed until the box is locked. Straps included for securing luggage inside the box. Made from UV resistant ABS plastic to help maintain the colour of your box.