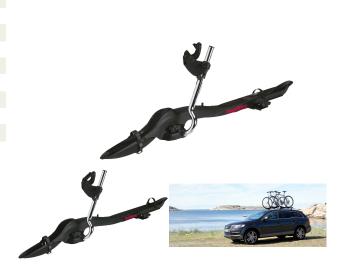

## **ROOF RUSH LEFT**

Art. no: 729705

Compatible with most brands of roof bars, steel and aluminium. Holds one bike. Locks both bike and cycle rack with one lock. Hands free securing. Award winning. Versatile clamping arm means that the carrier can be changed from left hand to right hand allowing it to be mounted on either side of the car. Pre-assembled, no tools required. Manufactured in accordance with DIN75302.

## **ROOF RUSH LEFT**

Art. no: 729705