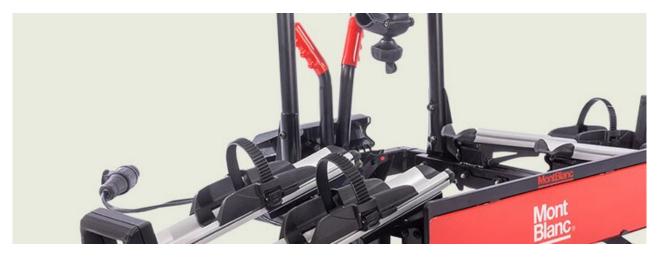

## **ROOF RUSH LEFT**

Art. no: 729705

Compatible with most brands of roof bars, steel and aluminium. Holds one bike. Locks both bike and cycle rack with one lock. Hands free securing. Award winning. Versatile clamping arm means that the carrier can be changed from left hand to right hand allowing it to be mounted on either side of the car. Pre-assembled, no tools required. Manufactured in accordance with DIN75302.

## **ROOF RUSH LEFT**

Art. no: 729705