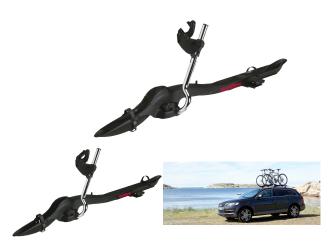

## **ROOF RUSH LEFT**

Art. no: 729705

Compatible with most brands of roof bars, steel and aluminium. Holds one bike. Locks both bike and cycle rack with one lock. Hands free securing. Award winning. Versatile clamping arm means that the carrier can be changed from left hand to right hand allowing it to be mounted on either side of the car. Pre-assembled, no tools required. Manufactured in accordance with DIN75302.

## **ROOF RUSH LEFT**

Art. no: 729705