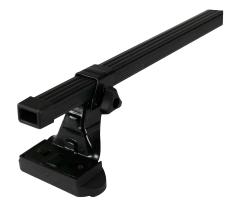

## **SUPRA STEEL ROOF BAR 3**

Art. no: 229020

- Fully assembled -Pair of steel roof bars -Compatible with most brands of roof boxes, cycle carriers and other roof bar accessories -Over 4 million sold worldwide -Formerly, Supra

## **SPECIFICATIONS**

| Article number           | 229020        |
|--------------------------|---------------|
| Bar length (cm)          | 116           |
| Colour                   | Black         |
| Cross section            | Square        |
| Cross section dimensions | 30x20         |
| Easy go                  | No            |
| Fits steel bars          | No            |
| Load capacity, max (kg)  | 75            |
| Load capacity, min (kg)  | 40            |
| Locks                    | No            |
| Net weight (kg)          | 3.93          |
| Pack size, mm            | 190x147x1295  |
| Preassembled             | Yes           |
| Roof type                | Without rails |
| Tools included           | Yes           |
| Tools required           | 1             |
| Warranty, years          | 3             |
| Country of Manufacture   | France        |