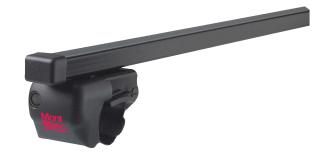

## **CLASSIC STEEL ROOF BAR CRB2**

**Art. no:** 796702

- Pair of steel roof bars -Suitable for vehicles with normal factory fitted roof rails -Compatible with most brands of roof boxes, cycle carriers and other roof bar accessories -No tools required -Lockable (sold separately) -Fully assembled