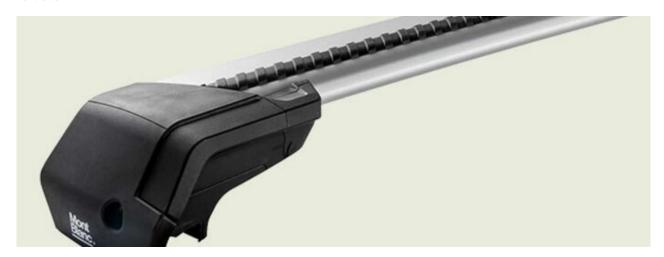

## **CLASSIC STEEL ROOF BAR CRB2**

**Art. no:** 796702

- Pair of steel roof bars -Suitable for vehicles with normal factory fitted roof rails -Compatible with most brands of roof boxes, cycle carriers and other roof bar accessories -No tools required -Lockable (sold separately) -Fully assembled