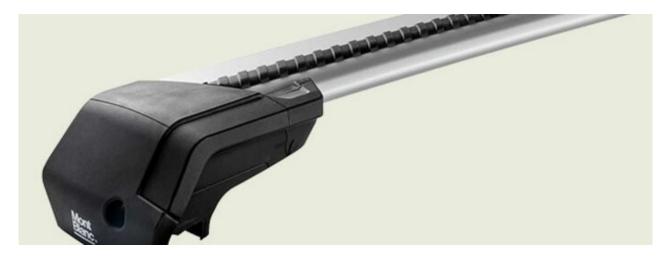

## **CLASSIC STEEL ROOF BAR CRB1**

**Art. no:** 796701

- Pair of steel roof bars -Suitable for vehicles with normal factory fitted roof rails -Compatible with most brands of roof boxes, cycle carriers and other roof bar accessories -No tools required -Lockable (sold separately) -Fully assembled