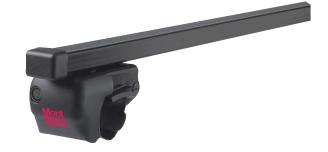

## **CLASSIC STEEL ROOF BAR CRB1**

**Art. no:** 796701

- Pair of steel roof bars -Suitable for vehicles with normal factory fitted roof rails -Compatible with most brands of roof boxes, cycle carriers and other roof bar accessories -No tools required -Lockable (sold separately) -Fully assembled