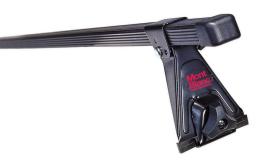

## Classic steel roof bar CGB2

Art. no: 796602

- Pair of steel roof bars -Suitable for vehicles with rain gutters -Compatible with most brands of roof boxes, cycle carriers and other roof bar accessories -Fully assembled