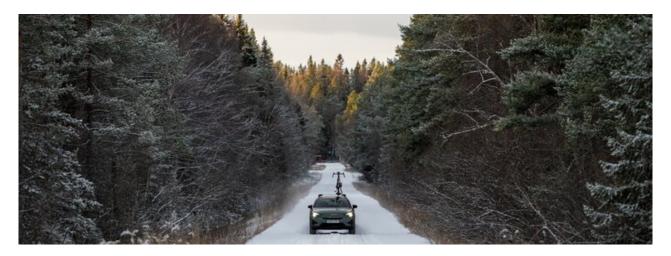

## Classic steel roof bar CGB2

Art. no: 796602

- Pair of steel roof bars -Suitable for vehicles with rain gutters -Compatible with most brands of roof boxes, cycle carriers and other roof bar accessories -Fully assembled