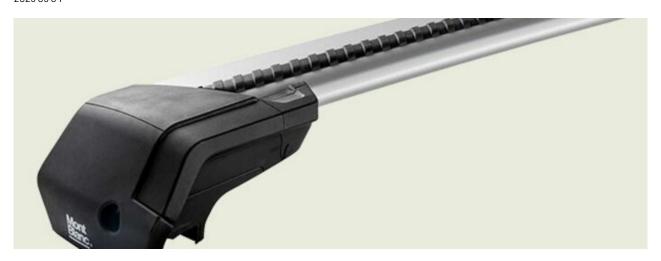

## **SUPRA STEEL ROOF BAR 2**

**Art. no:** 229010

 Fully assembled -Pair of steel roof bars -Compatible with most brands of roof boxes, cycle carriers and other roof bar accessories -Over 4 million sold worldwide -Formerly, Supra