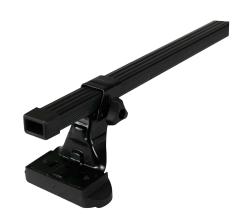

## **SUPRA STEEL ROOF BAR 2**

**Art. no:** 229010

 Fully assembled -Pair of steel roof bars -Compatible with most brands of roof boxes, cycle carriers and other roof bar accessories -Over 4 million sold worldwide -Formerly, Supra