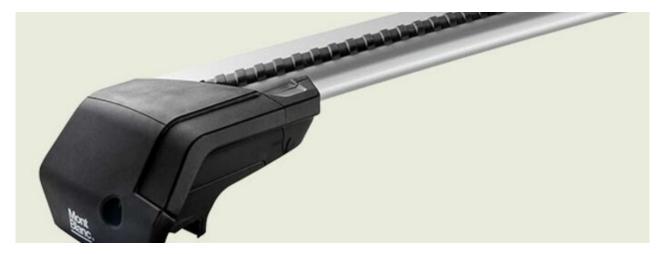

## **CLASSIC STEEL ROOF BAR CFB1**

Art. no: 796501

- Pair of steel roof bars -Fixed roof bar system specifically designed to utilise fitment points -Compatible with most brands of roof boxes, cycle carriers and other roof bar accessories -Tools included -Lockable (sold separately)