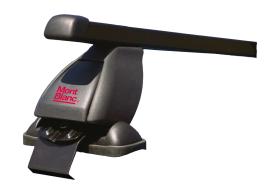

## **CLASSIC STEEL ROOF BAR CBC1**

**Art. no:** 796401

- Pair of steel roof bars -Anti tamper security system included (on most applications) -Compatible with most brands of roof boxes, cycle carriers and other roof bar accessories -Tools included