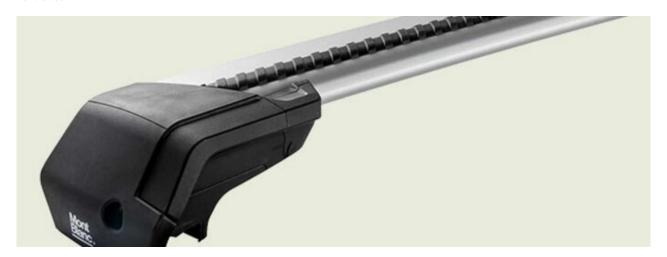

## **CLASSIC STEEL ROOF BAR CBC1**

**Art. no:** 796401

- Pair of steel roof bars -Anti tamper security system included (on most applications) -Compatible with most brands of roof boxes, cycle carriers and other roof bar accessories -Tools included