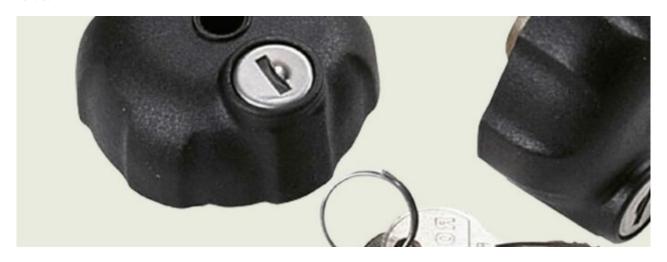

## **SUPRA SHORT ROOF ADAPTER 3D**

**Art. no:** 223010

Extension for 3 door vehicles. Minimises the distance between bars so that accessories can be used safely.