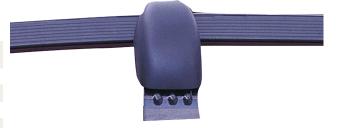

## **SUPRA SHORT ROOF ADAPTER 3D**

**Art. no:** 223010

Extension for 3 door vehicles. Minimises the distance between bars so that accessories can be used safely.