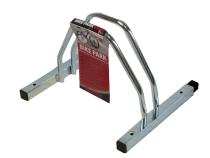

## **BIKE PARK 1**

**Art. no:** 206410

100% assembled bicycle holder. Bike holder can be secured to the floor or mounted to a wall (fixing not supplied). Available in 4 sizes to accommodate 1, 2, 3 or 5 bikes. High corrosion resistance BZP coating. Bike holders are modular and can be attached to each other. 3 year guarantee.

## **BIKE PARK 1**

**Art. no:** 206410

## **SPECIFICATIONS**

| Article<br>number  | 206410                                                                                                                                                                                                                                                                                          |
|--------------------|-------------------------------------------------------------------------------------------------------------------------------------------------------------------------------------------------------------------------------------------------------------------------------------------------|
| Article status     | _specifications_select_discontinued                                                                                                                                                                                                                                                             |
| Brand              | Montblanc                                                                                                                                                                                                                                                                                       |
| Colour             | Silver                                                                                                                                                                                                                                                                                          |
| Description        | 100% assembled bicycle holder. Bike holder can be secured to the floor or mounted to a wall (fixing not supplied). Available in 4 sizes to accommodate 1, 2, 3 or 5 bikes. High corrosion resistance BZP coating. Bike holders are modular and can be attached to each other. 3 year guarantee. |
| Display name       | Bike park 1                                                                                                                                                                                                                                                                                     |
| EAN                | 3218062064107                                                                                                                                                                                                                                                                                   |
| Fits steel bars    | No                                                                                                                                                                                                                                                                                              |
| Gryphon class name | MBArticle                                                                                                                                                                                                                                                                                       |
| Gryphon id         | 59065                                                                                                                                                                                                                                                                                           |
| Name               | Bike park 1                                                                                                                                                                                                                                                                                     |
| Pack size, mm      | 392x336x250                                                                                                                                                                                                                                                                                     |
| Preassembled       | Yes                                                                                                                                                                                                                                                                                             |
| URL slug           | bike-park-1-206410                                                                                                                                                                                                                                                                              |
| Warranty,<br>years | 3                                                                                                                                                                                                                                                                                               |