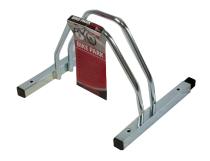

## **BIKE PARK 1**

**Art. no:** 206410

100% assembled bicycle holder. Bike holder can be secured to the floor or mounted to a wall (fixing not supplied). Available in 4 sizes to accommodate 1, 2, 3 or 5 bikes. High corrosion resistance BZP coating. Bike holders are modular and can be attached to each other. 3 year guarantee.

## **BIKE PARK 1**

**Art. no:** 206410

## **SPECIFICATIONS**

| Article<br>number  | 206410                                                                                                                                                                                                                                                                                          |
|--------------------|-------------------------------------------------------------------------------------------------------------------------------------------------------------------------------------------------------------------------------------------------------------------------------------------------|
| Article status     | _specifications_select_discontinued                                                                                                                                                                                                                                                             |
| Brand              | Montblanc                                                                                                                                                                                                                                                                                       |
| Colour             | Silver                                                                                                                                                                                                                                                                                          |
| Description        | 100% assembled bicycle holder. Bike holder can be secured to the floor or mounted to a wall (fixing not supplied). Available in 4 sizes to accommodate 1, 2, 3 or 5 bikes. High corrosion resistance BZP coating. Bike holders are modular and can be attached to each other. 3 year guarantee. |
| Display name       | Bike park 1                                                                                                                                                                                                                                                                                     |
| EAN                | 3218062064107                                                                                                                                                                                                                                                                                   |
| Fits steel bars    | No                                                                                                                                                                                                                                                                                              |
| Gryphon class name | MBArticle                                                                                                                                                                                                                                                                                       |
| Gryphon id         | 59065                                                                                                                                                                                                                                                                                           |
| Name               | Bike park 1                                                                                                                                                                                                                                                                                     |
| Pack size, mm      | 392x336x250                                                                                                                                                                                                                                                                                     |
| Preassembled       | Yes                                                                                                                                                                                                                                                                                             |
| URL slug           | bike-park-1-206410                                                                                                                                                                                                                                                                              |
| Warranty,<br>years | 3                                                                                                                                                                                                                                                                                               |