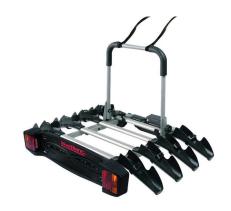

## Tow voyage rapid 4

Art. no: 205574

Transports up to 4 bikes. Tiltable, with bikes mounted, providing access to the boot. Cycle carrier locks to the tow ball, 2 keys included. Quick fitting on all types of tow ball with a diameter of 50mm. Includes cycle spacers to ensure there is no contact between bikes. Rear lights and number plate holder with 7 pin electrics. Reflective sticker for extra safety.

## Tow voyage rapid 4 Art. no: 205574

## **Specifications**

| Article number        | 205574       |
|-----------------------|--------------|
| Bike capacity         | 4            |
| Bike weight, max (kg) | 15           |
| Colour                | Black        |
| Electrics needed      | Yes          |
| Fits steel bars       | No           |
| Folds down            | Yes          |
| Net weight (kg)       | 1.52         |
| Pack size, mm         | 840x240x1060 |
| Warranty, years       | 3            |