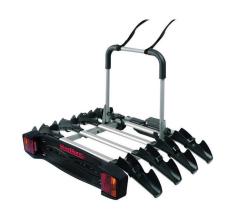

## Tow voyage rapid 4

Art. no: 205574

Transports up to 4 bikes. Tiltable, with bikes mounted, providing access to the boot. Cycle carrier locks to the tow ball, 2 keys included. Quick fitting on all types of tow ball with a diameter of 50mm. Includes cycle spacers to ensure there is no contact between bikes. Rear lights and number plate holder with 7 pin electrics. Reflective sticker for extra safety.