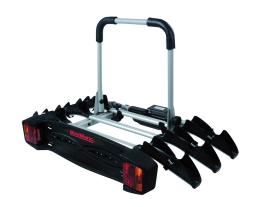

## **TOW VOYAGE RAPID 3**

**Art. no:** 205573

Transports up to 3 bikes. Tiltable, with bikes mounted, providing access to the boot. Cycle carrier locks to the tow ball, 2 keys included. Quick fitting on all types of tow ball with a diameter of 50mm. Includes cycle spacers to ensure there is no contact between bikes. Rear lights and number plate holder with 7 pin electrics. Reflective sticker for extra safety.

## **TOW VOYAGE RAPID 3**

**Art. no:** 205573