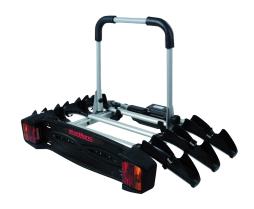

## **TOW VOYAGE RAPID 3**

**Art. no:** 205573

Transports up to 3 bikes. Tiltable, with bikes mounted, providing access to the boot. Cycle carrier locks to the tow ball, 2 keys included. Quick fitting on all types of tow ball with a diameter of 50mm. Includes cycle spacers to ensure there is no contact between bikes. Rear lights and number plate holder with 7 pin electrics. Reflective sticker for extra safety.

## **TOW VOYAGE RAPID 3**

**Art. no:** 205573