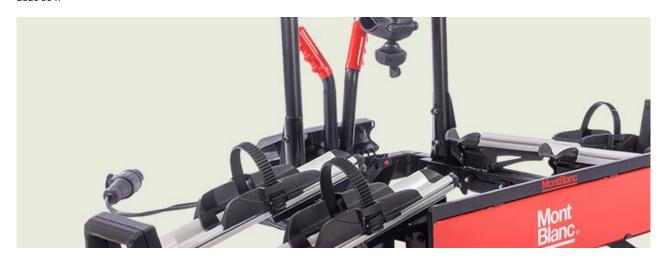

## **TOW VOYAGE RAPID 3**

**Art. no:** 205573

Transports up to 3 bikes. Tiltable, with bikes mounted, providing access to the boot. Cycle carrier locks to the tow ball, 2 keys included. Quick fitting on all types of tow ball with a diameter of 50mm. Includes cycle spacers to ensure there is no contact between bikes. Rear lights and number plate holder with 7 pin electrics. Reflective sticker for extra safety.

## **TOW VOYAGE RAPID 3**

**Art. no:** 205573