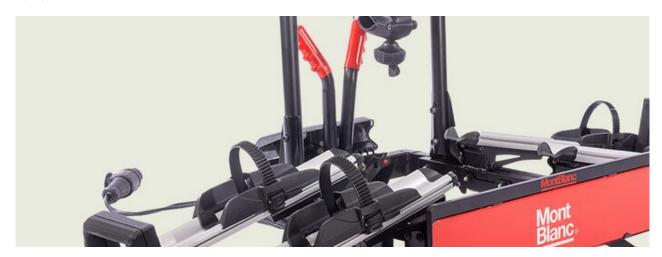

## **TOW VOYAGE RAPID 3**

**Art. no:** 205573

Transports up to 3 bikes. Tiltable, with bikes mounted, providing access to the boot. Cycle carrier locks to the tow ball, 2 keys included. Quick fitting on all types of tow ball with a diameter of 50mm. Includes cycle spacers to ensure there is no contact between bikes. Rear lights and number plate holder with 7 pin electrics. Reflective sticker for extra safety.

## **TOW VOYAGE RAPID 3**

**Art. no:** 205573