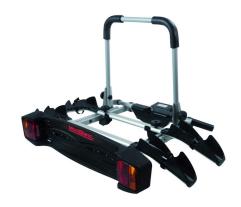

## Tow voyage rapid 2

Art. no: 205572

Transports up to 2 bikes. Tiltable, with bikes mounted, providing access to the boot. Cycle carrier locks to the tow ball, 2 keys included. Quick fitting on all types of tow ball with a diameter of 50mm. Includes cycle spacers to ensure there is no contact between bikes. Rear lights and number plate holder with 7 pin electrics. Reflecting sticker for extra safety.

## Tow voyage rapid 2 Art. no: 205572