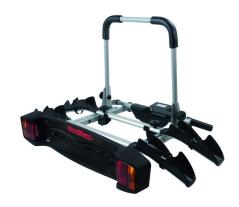

## Tow voyage rapid 2

Art. no: 205572

Transports up to 2 bikes. Tiltable, with bikes mounted, providing access to the boot. Cycle carrier locks to the tow ball, 2 keys included. Quick fitting on all types of tow ball with a diameter of 50mm. Includes cycle spacers to ensure there is no contact between bikes. Rear lights and number plate holder with 7 pin electrics. Reflecting sticker for extra safety.

## Tow voyage rapid 2 Art. no: 205572