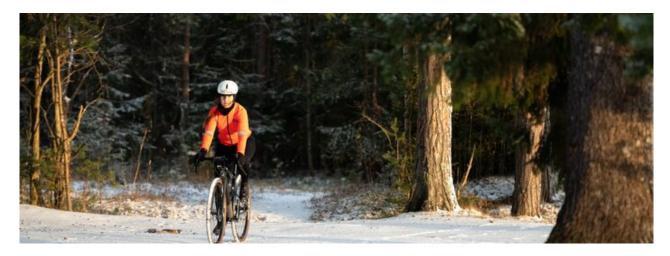

## Tow voyage rapid 2

Art. no: 205572

Transports up to 2 bikes. Tiltable, with bikes mounted, providing access to the boot. Cycle carrier locks to the tow ball, 2 keys included. Quick fitting on all types of tow ball with a diameter of 50mm. Includes cycle spacers to ensure there is no contact between bikes. Rear lights and number plate holder with 7 pin electrics. Reflecting sticker for extra safety.