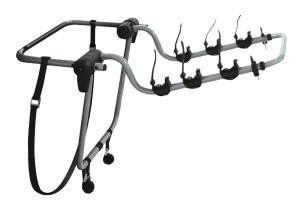

## **REAR HIKE 3**

**Art. no:** 205540

Carries up to 3 bikes. Bikes are suspended and secured by blocks. Frame with high-strength rubber straps. Attaches to rear spare wheel. Adapts to different spare wheel positions.

## **SPECIFICATIONS**

| Article number          | 205540                             |
|-------------------------|------------------------------------|
| Bike capacity           | 3                                  |
| Bike weight, max (kg)   | 15                                 |
| Colour                  | Silver                             |
| EAN                     | 3218062055402                      |
| General info            | False cross bar in option - 202160 |
| Load capacity, max (kg) | 45                                 |
| Net weight (kg)         | 5.5                                |
| On tailgate spare wheel | Yes                                |
| Pack size, mm           | 620x120x545                        |
| Preassembled            | Yes                                |
| Tools included          | Yes                                |
| Tools required          | 1                                  |
| Warranty, years         | 3                                  |
| Country of Manufacture  | Romania                            |
|                         |                                    |