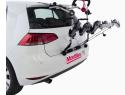

## **REAR TRAIL HATCH S / SUPER RIDER**

Art. no: 205535

Transports up to 3 bikes. Includes bike spacers to ensure there is no contact between bikes. Secured to the tailgate using fabric straps for a versatile fitment. Rubber pads protect your paintwork. Bikes positioned so not obscure lights and number plate (dependent on vehicle). Wheel trays to provide increase bike stability.