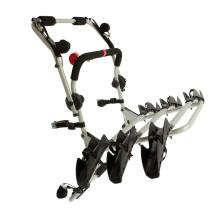

## **REAR TRAIL HATCH S / SUPER RIDER**

Art. no: 205535

Transports up to 3 bikes. Includes bike spacers to ensure there is no contact between bikes. Secured to the tailgate using fabric straps for a versatile fitment. Rubber pads protect your paintwork. Bikes positioned so not obscure lights and number plate (dependent on vehicle). Wheel trays to provide increase bike stability.