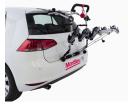

## **REAR TRAIL HATCH S / SUPER RIDER**

Art. no: 205535

Transports up to 3 bikes. Includes bike spacers to ensure there is no contact between bikes. Secured to the tailgate using fabric straps for a versatile fitment. Rubber pads protect your paintwork. Bikes positioned so not obscure lights and number plate (dependent on vehicle). Wheel trays to provide increase bike stability.

## **REAR TRAIL HATCH S / SUPER RIDER**

Art. no: 205535