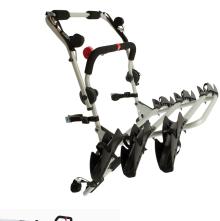

## **REAR TRAIL HATCH S / SUPER RIDER**

Art. no: 205535

Transports up to 3 bikes. Includes bike spacers to ensure there is no contact between bikes. Secured to the tailgate using fabric straps for a versatile fitment. Rubber pads protect your paintwork. Bikes positioned so not obscure lights and number plate (dependent on vehicle). Wheel trays to provide increase bike stability.