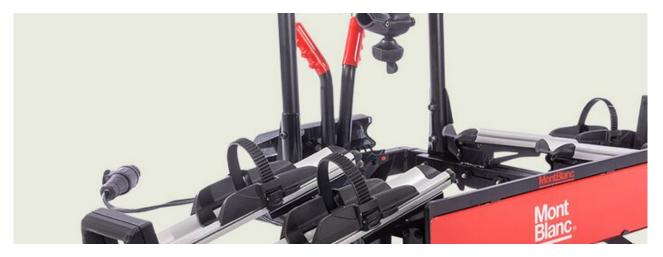

## **REAR TRAIL MULTI**

Art. no: 205510

Transports up to 3 bikes. Bikes are suspended and secured with straps. Secured to the tailgate using fabric straps for a versatile fitment. Rubber frame locators hold your bike firmly in place. Rubber pads protect your paintwork. Check application guide to see if it fits your vehicle.