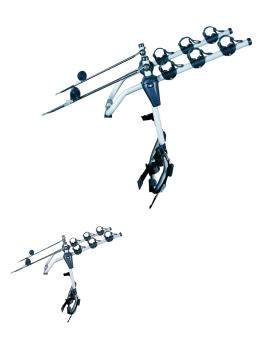

## **REAR TRAIL MULTI**

Art. no: 205510

Transports up to 3 bikes. Bikes are suspended and secured with straps. Secured to the tailgate using fabric straps for a versatile fitment. Rubber frame locators hold your bike firmly in place. Rubber pads protect your paintwork. Check application guide to see if it fits your vehicle.