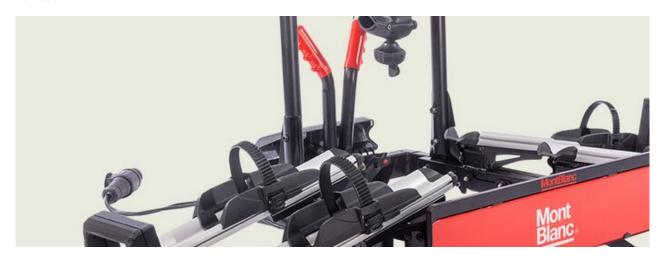

## **ROOF SPRINTER**

**Art. no:** 205420

Compatible with most brands of standard roof bars, steel and aluminium. Holds one bike. Locks both bike and rack with two locks. Light weight aluminium. For all types of frames Long wheel tray for up to 29" wheel bike.