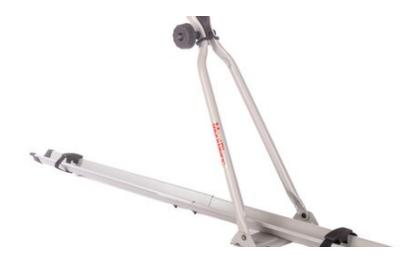

## **ROOF RIDE XXL**

Art. no: 205330

Steel/complete pack. Holds one bike. Compatible with most brands of roof boxes, cycle carriers and other roof bar accessories. Over 4 million sold worldwide.