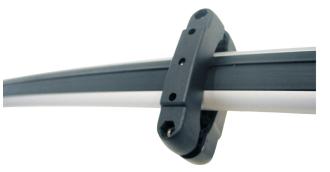

## LARGE BAR ADAPTER

Art. no: 202150

Large Bar Fittings for Automaxi Roof Mounted Bike and Ski Holders.