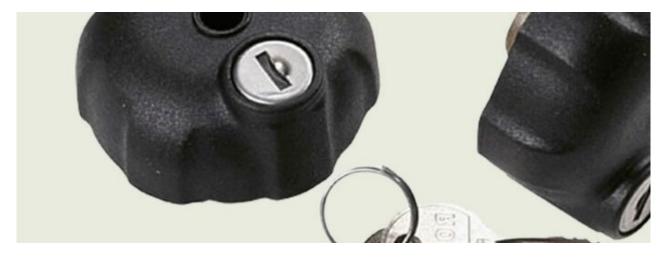

## LARGE BAR ADAPTER

Art. no: 202150

Large Bar Fittings for Automaxi Roof Mounted Bike and Ski Holders.