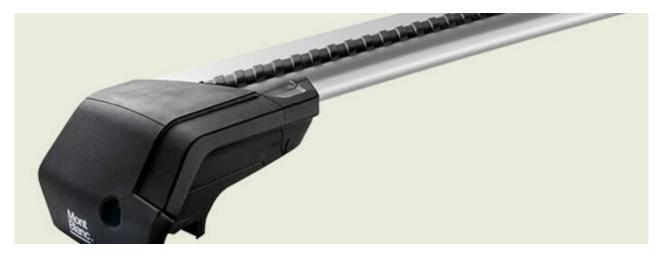

## **READY FIT ALUMINIUM ROOF BAR RF45**

Art. no: 748045

Pair of fully assembled roof bars, ready to fit straight from the box. Compatible with most brands of roof boxes, cycle carriers and other roof bar accessories. Includes 4 locks with matching keys. Attaches to factory fitted integrated/ flush roof rails. No tools required.