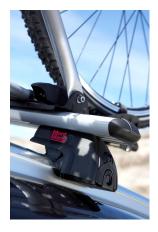

## **READY FIT ALUMINIUM ROOF BAR RF45**

Art. no: 748045

Pair of fully assembled roof bars, ready to fit straight from the box. Compatible with most brands of roof boxes, cycle carriers and other roof bar accessories. Includes 4 locks with matching keys. Attaches to factory fitted integrated/ flush roof rails. No tools required.