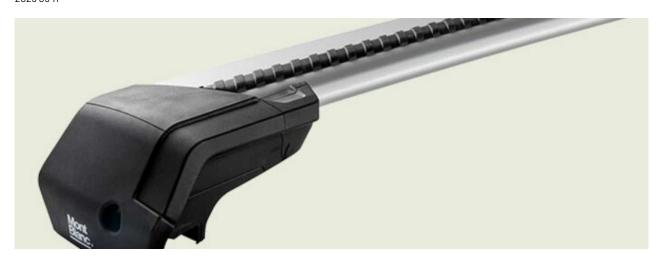

## **READY FIT ALUMINIUM ROOF BAR RF43**

**Art. no:** 748043

Pair of fully assembled aluminium roof bars, ready to fit straight from the box. Compatible with most brands of roof boxes, cycle carriers and other roof bar accessories. Includes 4 locks with matching keys.

Attaches to factory fitted integrated/ flush roof rails. No tools required.

| Article number  | 748043           |
|-----------------|------------------|
| Bar length (cm) | 126              |
| Colour          | Silver           |
| Cross section   | Aerodynamic      |
| EAN             | 7316177480433    |
| Easy go         | Yes              |
| Fits steel bars | No               |
| Locks           | Included         |
| Preassembled    | Yes              |
| Roof type       | Integrated rails |
| Tools included  | No               |
| Warranty, years | 5                |