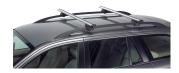

## **READY FIT ALUMINIUM ROOF BAR RF43**

**Art. no:** 748043

Pair of fully assembled aluminium roof bars, ready to fit straight from the box. Compatible with most brands of roof boxes, cycle carriers and other roof bar accessories. Includes 4 locks with matching keys.

Attaches to factory fitted integrated/ flush roof rails. No tools required.

| Article number  | 748043           |
|-----------------|------------------|
| Bar length (cm) | 126              |
| Colour          | Silver           |
| Cross section   | Aerodynamic      |
| EAN             | 7316177480433    |
| Easy go         | Yes              |
| Fits steel bars | No               |
| Locks           | Included         |
| Preassembled    | Yes              |
| Roof type       | Integrated rails |
| Tools included  | No               |
| Warranty, years | 5                |