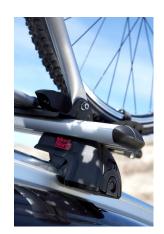

## **READY FIT ALUMINIUM ROOF BAR RF43**

**Art. no:** 748043

Pair of fully assembled aluminium roof bars, ready to fit straight from the box. Compatible with most brands of roof boxes, cycle carriers and other roof bar accessories. Includes 4 locks with matching keys.

Attaches to factory fitted integrated/ flush roof rails. No tools required.

| Article number  | 748043           |
|-----------------|------------------|
| Bar length (cm) | 126              |
| Colour          | Silver           |
| Cross section   | Aerodynamic      |
| EAN             | 7316177480433    |
| Easy go         | Yes              |
| Fits steel bars | No               |
| Locks           | Included         |
| Preassembled    | Yes              |
| Roof type       | Integrated rails |
| Tools included  | No               |
| Warranty, years | 5                |