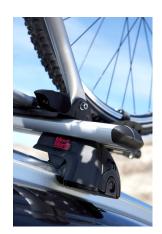

## **READY FIT ALUMINIUM ROOF BAR RF42**

**Art. no:** 748042

Pair of fully assembled aluminium roof bars, ready to fit straight from the box. Compatible with most brands of roof boxes, cycle carriers and other roof bar accessories. Includes 4 locks with matching keys.

Attaches to factory fitted integrated/ flush roof rails. No tools required.

| Article number          | 748042           |
|-------------------------|------------------|
| Bar length (cm)         | 120              |
| Colour                  | Silver           |
| Cross section           | Aerodynamic      |
| EAN                     | 7316177480426    |
| Easy go                 | Yes              |
| Fits steel bars         | No               |
| Height of foot          | 50               |
| Load capacity, max (kg) | 100              |
| Locks                   | Included         |
| Preassembled            | Yes              |
| Roof type               | Integrated rails |
| Tools included          | No               |
| Warranty, years         | 5                |