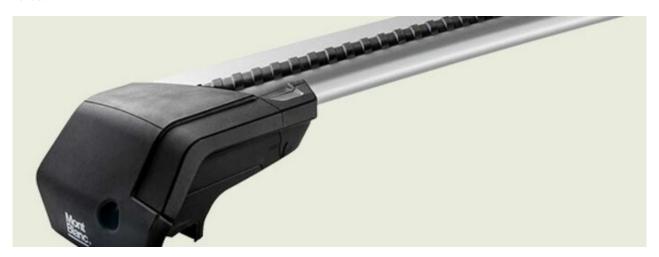

## **READY FIT ALUMINIUM ROOF BAR RF42**

**Art. no:** 748042

Pair of fully assembled aluminium roof bars, ready to fit straight from the box. Compatible with most brands of roof boxes, cycle carriers and other roof bar accessories. Includes 4 locks with matching keys.

Attaches to factory fitted integrated/ flush roof rails. No tools required.

| Article number          | 748042           |
|-------------------------|------------------|
| Bar length (cm)         | 120              |
| Colour                  | Silver           |
| Cross section           | Aerodynamic      |
| EAN                     | 7316177480426    |
| Easy go                 | Yes              |
| Fits steel bars         | No               |
| Height of foot          | 50               |
| Load capacity, max (kg) | 100              |
| Locks                   | Included         |
| Preassembled            | Yes              |
| Roof type               | Integrated rails |
| Tools included          | No               |
| Warranty, years         | 5                |