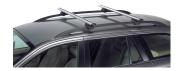

## **READY FIT ALUMINIUM ROOF BAR RF42**

**Art. no:** 748042

Pair of fully assembled aluminium roof bars, ready to fit straight from the box. Compatible with most brands of roof boxes, cycle carriers and other roof bar accessories. Includes 4 locks with matching keys.

Attaches to factory fitted integrated/ flush roof rails. No tools required.

| Article number          | 748042           |
|-------------------------|------------------|
| Bar length (cm)         | 120              |
| Colour                  | Silver           |
| Cross section           | Aerodynamic      |
| EAN                     | 7316177480426    |
| Easy go                 | Yes              |
| Fits steel bars         | No               |
| Height of foot          | 50               |
| Load capacity, max (kg) | 100              |
| Locks                   | Included         |
| Preassembled            | Yes              |
| Roof type               | Integrated rails |
| Tools included          | No               |
| Warranty, years         | 5                |