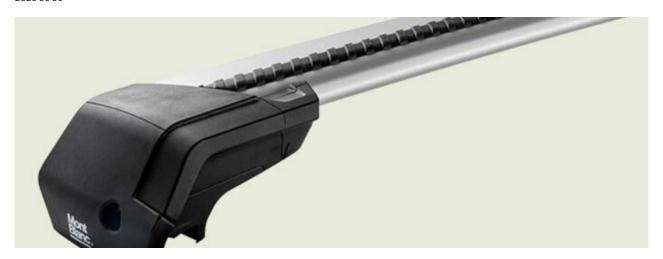

## **READY FIT ALUMINIUM ROOF BAR RF41**

**Art. no:** 748041

Pair of fully assembled aluminium roof bars, ready to fit straight from the box. Compatible with most brands of roof boxes, cycle carriers and other roof bar accessories. Includes 4 locks with matching keys.

Attaches to factory fitted integrated/ flush roof rails. No tools required.

| Article number          | 748041           |
|-------------------------|------------------|
| Bar length (cm)         | 126              |
| Colour                  | Silver           |
| Cross section           | Aerodynamic      |
| EAN                     | 7316177480419    |
| Easy go                 | Yes              |
| Fits steel bars         | No               |
| Height of foot          | 50               |
| Load capacity, max (kg) | 100              |
| Locks                   | Included         |
| Preassembled            | Yes              |
| Roof type               | Integrated rails |
| Tools included          | No               |
| Warranty, years         | 5                |