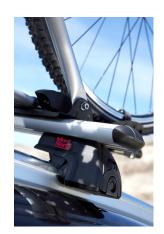

## **READY FIT ALUMINIUM ROOF BAR RF41**

**Art. no:** 748041

Pair of fully assembled aluminium roof bars, ready to fit straight from the box. Compatible with most brands of roof boxes, cycle carriers and other roof bar accessories. Includes 4 locks with matching keys.

Attaches to factory fitted integrated/ flush roof rails. No tools required.

| Article number          | 748041           |
|-------------------------|------------------|
| Bar length (cm)         | 126              |
| Colour                  | Silver           |
| Cross section           | Aerodynamic      |
| EAN                     | 7316177480419    |
| Easy go                 | Yes              |
| Fits steel bars         | No               |
| Height of foot          | 50               |
| Load capacity, max (kg) | 100              |
| Locks                   | Included         |
| Preassembled            | Yes              |
| Roof type               | Integrated rails |
| Tools included          | No               |
| Warranty, years         | 5                |