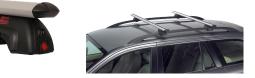

## **READY FIT ALUMINIUM ROOF BAR RF40**

Art. no: 748040

Pair of fully assembled aluminium roof bars, ready to fit straight from the box. Compatible with most brands of roof boxes, cycle carriers and other roof bar accessories. Includes 4 locks with matching keys. Attaches to factory fitted integrated/ flush roof rails. No tools required.