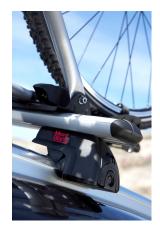

## **READY FIT ALUMINIUM ROOF BAR RF40**

Art. no: 748040

Pair of fully assembled aluminium roof bars, ready to fit straight from the box. Compatible with most brands of roof boxes, cycle carriers and other roof bar accessories. Includes 4 locks with matching keys. Attaches to factory fitted integrated/ flush roof rails. No tools required.