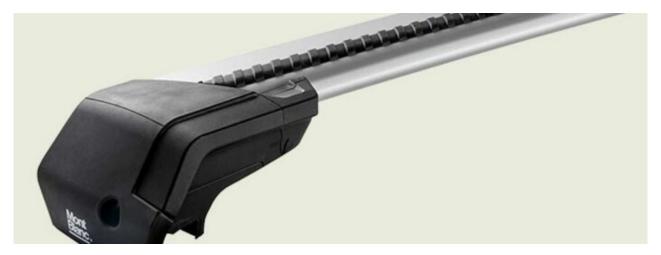

## **READY FIT ALUMINIUM ROOF BAR RF40**

Art. no: 748040

Pair of fully assembled aluminium roof bars, ready to fit straight from the box. Compatible with most brands of roof boxes, cycle carriers and other roof bar accessories. Includes 4 locks with matching keys. Attaches to factory fitted integrated/ flush roof rails. No tools required.