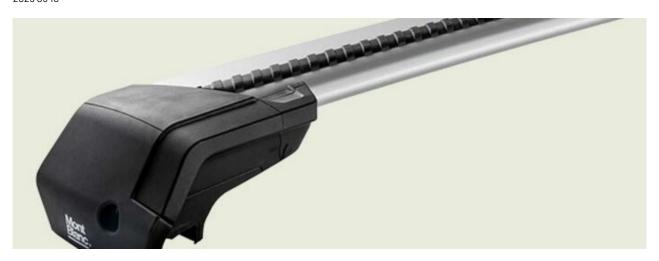

## **READY FIT ALUMINIUM ROOF BAR RF38**

**Art. no:** 748038

Pair of fully assembled aluminium roof bars, ready to fit straight from the box. Compatible with most brands of roof boxes, cycle carriers and other roof bar accessories. Includes 4 locks with matching keys.

Attaches to factory fitted integrated/ flush roof rails. No tools required.

| Article number          | 748038           |
|-------------------------|------------------|
| Bar length (cm)         | 126              |
| Colour                  | Silver           |
| Cross section           | Aerodynamic      |
| EAN                     | 7316177480389    |
| Easy go                 | Yes              |
| Fits steel bars         | No               |
| Height of foot          | 50               |
| Load capacity, max (kg) | 100              |
| Locks                   | Included         |
| Preassembled            | Yes              |
| Roof type               | Integrated rails |
| Tools included          | No               |
| Warranty, years         | 5                |