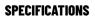

## **READY FIT ALUMINIUM ROOF BAR RF38**

**Art. no:** 748038

Pair of fully assembled aluminium roof bars, ready to fit straight from the box. Compatible with most brands of roof boxes, cycle carriers and other roof bar accessories. Includes 4 locks with matching keys.

Attaches to factory fitted integrated/ flush roof rails. No tools required.

| Article number          | 748038           |
|-------------------------|------------------|
| Bar length (cm)         | 126              |
| Colour                  | Silver           |
| Cross section           | Aerodynamic      |
| EAN                     | 7316177480389    |
| Easy go                 | Yes              |
| Fits steel bars         | No               |
| Height of foot          | 50               |
| Load capacity, max (kg) | 100              |
| Locks                   | Included         |
| Preassembled            | Yes              |
| Roof type               | Integrated rails |
| Tools included          | No               |
| Warranty, years         | 5                |