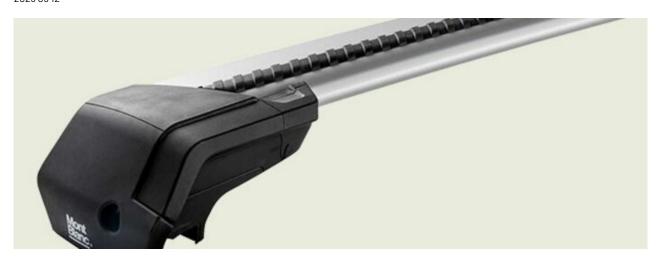

## **READY FIT ALUMINIUM ROOF BAR RF37**

**Art. no:** 748037

Pair of fully assembled aluminium roof bars, ready to fit straight from the box. Compatible with most brands of roof boxes, cycle carriers and other roof bar accessories. Includes 4 locks with matching keys.

Attaches to factory fitted integrated/ flush roof rails. No tools required.

| Article number          | 748037           |
|-------------------------|------------------|
| Bar length (cm)         | 126              |
| Colour                  | Silver           |
| Cross section           | Aerodynamic      |
| EAN                     | 7316177480372    |
| Easy go                 | Yes              |
| Fits steel bars         | No               |
| Height of foot          | 50               |
| Load capacity, max (kg) | 100              |
| Locks                   | Included         |
| Preassembled            | Yes              |
| Roof type               | Integrated rails |
| Tools included          | No               |
| Warranty, years         | 5                |