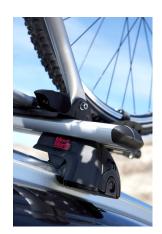

## **READY FIT ALUMINIUM ROOF BAR RF37**

**Art. no:** 748037

Pair of fully assembled aluminium roof bars, ready to fit straight from the box. Compatible with most brands of roof boxes, cycle carriers and other roof bar accessories. Includes 4 locks with matching keys.

Attaches to factory fitted integrated/ flush roof rails. No tools required.

| Article number          | 748037           |
|-------------------------|------------------|
| Bar length (cm)         | 126              |
| Colour                  | Silver           |
| Cross section           | Aerodynamic      |
| EAN                     | 7316177480372    |
| Easy go                 | Yes              |
| Fits steel bars         | No               |
| Height of foot          | 50               |
| Load capacity, max (kg) | 100              |
| Locks                   | Included         |
| Preassembled            | Yes              |
| Roof type               | Integrated rails |
| Tools included          | No               |
| Warranty, years         | 5                |