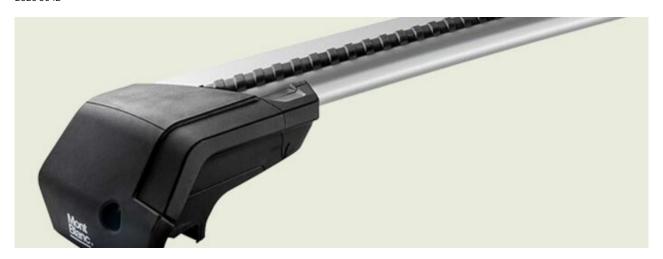

## **READY FIT ALUMINIUM ROOF BAR RF36**

**Art. no:** 748036

Pair of fully assembled aluminium roof bars, ready to fit straight from the box. Compatible with most brands of roof boxes, cycle carriers and other roof bar accessories. Includes 4 locks with matching keys.

Attaches to factory fitted integrated/ flush roof rails. No tools required.

| Article number          | 748036           |
|-------------------------|------------------|
| Bar length (cm)         | 126              |
| Colour                  | Silver           |
| Cross section           | Aerodynamic      |
| EAN                     | 7316177480365    |
| Easy go                 | Yes              |
| Fits steel bars         | No               |
| Height of foot          | 50               |
| Load capacity, max (kg) | 100              |
| Locks                   | Included         |
| Preassembled            | Yes              |
| Roof type               | Integrated rails |
| Tools included          | No               |
| Warranty, years         | 3                |