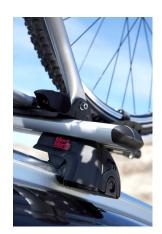

## **READY FIT ALUMINIUM ROOF BAR RF36**

**Art. no:** 748036

Pair of fully assembled aluminium roof bars, ready to fit straight from the box. Compatible with most brands of roof boxes, cycle carriers and other roof bar accessories. Includes 4 locks with matching keys.

Attaches to factory fitted integrated/ flush roof rails. No tools required.

| Article number          | 748036           |
|-------------------------|------------------|
| Bar length (cm)         | 126              |
| Colour                  | Silver           |
| Cross section           | Aerodynamic      |
| EAN                     | 7316177480365    |
| Easy go                 | Yes              |
| Fits steel bars         | No               |
| Height of foot          | 50               |
| Load capacity, max (kg) | 100              |
| Locks                   | Included         |
| Preassembled            | Yes              |
| Roof type               | Integrated rails |
| Tools included          | No               |
| Warranty, years         | 3                |