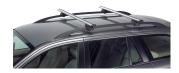

## **READY FIT ALUMINIUM ROOF BAR RF36**

**Art. no:** 748036

Pair of fully assembled aluminium roof bars, ready to fit straight from the box. Compatible with most brands of roof boxes, cycle carriers and other roof bar accessories. Includes 4 locks with matching keys.

Attaches to factory fitted integrated/ flush roof rails. No tools required.

| Article number          | 748036           |
|-------------------------|------------------|
| Bar length (cm)         | 126              |
| Colour                  | Silver           |
| Cross section           | Aerodynamic      |
| EAN                     | 7316177480365    |
| Easy go                 | Yes              |
| Fits steel bars         | No               |
| Height of foot          | 50               |
| Load capacity, max (kg) | 100              |
| Locks                   | Included         |
| Preassembled            | Yes              |
| Roof type               | Integrated rails |
| Tools included          | No               |
| Warranty, years         | 3                |