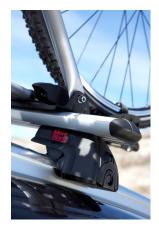

## **READY FIT ALUMINIUM ROOF BAR RF35**

**Art. no:** 748035

Pair of fully assembled aluminium roof bars, ready to fit straight from the box. Compatible with most brands of roof boxes, cycle carriers and other roof bar accessories. Includes 4 locks with matching keys. Attaches to factory fitted integrated/ flush roof rails. No tools required.