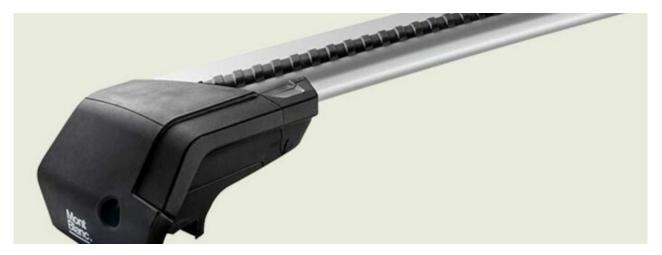

## **READY FIT ALUMINIUM ROOF BAR RF35**

**Art. no:** 748035

Pair of fully assembled aluminium roof bars, ready to fit straight from the box. Compatible with most brands of roof boxes, cycle carriers and other roof bar accessories. Includes 4 locks with matching keys. Attaches to factory fitted integrated/ flush roof rails. No tools required.