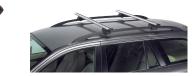

## **READY FIT ALUMINIUM ROOF BAR RF35**

**Art. no:** 748035

Pair of fully assembled aluminium roof bars, ready to fit straight from the box. Compatible with most brands of roof boxes, cycle carriers and other roof bar accessories. Includes 4 locks with matching keys. Attaches to factory fitted integrated/ flush roof rails. No tools required.