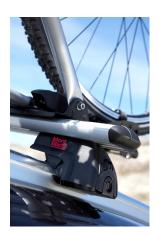

## **READY FIT ALUMINIUM ROOF BAR RF25**

**Art. no:** 748025

Pair of fully assembled aluminium roof bars, ready to fit straight from the box. Compatible with most brands of roof boxes, cycle carriers and other roof bar accessories. Includes 4 locks with matching keys.

Attaches to factory fitted integrated/ flush roof rails. No tools required.

| Article number          | 748025           |
|-------------------------|------------------|
| Bar length (cm)         | 126              |
| Colour                  | Silver           |
| Cross section           | Aerodynamic      |
| EAN                     | 7316177480259    |
| Easy go                 | Yes              |
| Fits steel bars         | No               |
| Height of foot          | 50               |
| Load capacity, max (kg) | 75               |
| Locks                   | Included         |
| Net weight (kg)         | 4.7              |
| Pack size, mm           | 1350x156x117     |
| Preassembled            | Yes              |
| Roof type               | Integrated rails |
| Tools included          | No               |
| Warranty, years         | 5                |