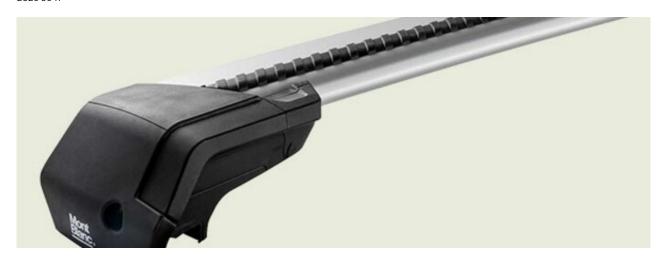

## **READY FIT ALUMINIUM ROOF BAR RF25**

**Art. no:** 748025

Pair of fully assembled aluminium roof bars, ready to fit straight from the box. Compatible with most brands of roof boxes, cycle carriers and other roof bar accessories. Includes 4 locks with matching keys.

Attaches to factory fitted integrated/ flush roof rails. No tools required.

| Article number          | 748025           |
|-------------------------|------------------|
| Bar length (cm)         | 126              |
| Colour                  | Silver           |
| Cross section           | Aerodynamic      |
| EAN                     | 7316177480259    |
| Easy go                 | Yes              |
| Fits steel bars         | No               |
| Height of foot          | 50               |
| Load capacity, max (kg) | 75               |
| Locks                   | Included         |
| Net weight (kg)         | 4.7              |
| Pack size, mm           | 1350x156x117     |
| Preassembled            | Yes              |
| Roof type               | Integrated rails |
| Tools included          | No               |
| Warranty, years         | 5                |